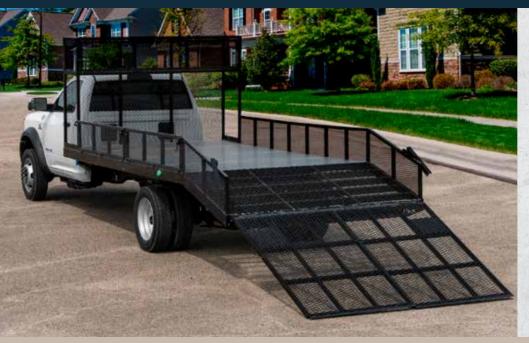

## LANDSCAPE BODY

The LB is designed to keep you and your crew organized and productive, no matter how many job sites you visit in a day. Smart features make quick work of loading and unloading, while rock-solid construction delivers lasting strength and durability.

## STANDARD FEATURES

Available Lengths: 10', 12', 14', 16'

Width 97"

Treadplate 1/8"

Structural Channel Steel 4"

LED Stop/Tail/Turn/Reverse

LED Side Marker Lights On Required Models

Tie Downs (4) Welded with D-Rings

2'x2'x8' Storage Compartment In Bulkhead W/ Locking Latch

Direct to Metal Polyurethane Paint

Painted BLACK W/ High Gloss Poly Urethane Paint

18" mesh sides-Fold down standard on C/S

Body 5' Mesh Steel Dovetail

5' Dove Tail With Split Panel, Dual Spring Assisted Drop Down Ramps