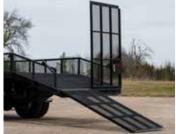

5' Dove Tail With Split Panel, Dual Spring Assisted Drop Down Ramps

## **OPTIONAL FEATURES**

3/16" Treadplate Decking

**Epoxy Primer Coating** 

Fold Down Mesh Sides for easy loading and unloading of brush and palletized materials.

(2) 6' Independent ramps for easy loading and unloading of powered equipment.